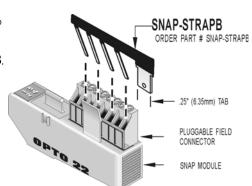

### Suggestions for easy wiring

- Use the SNAP-STRAPB to make jumper connections on a 4-channel SNAP digital I/O module or the SNAP-STRAP-OMR for SNAP-OMR6 modules.
- Connect SNAP-STRAPs on multiple modules with the SNAP-WIRESTRAPB.