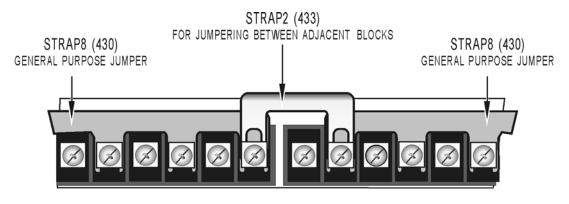

## I/O Module Mounting Rack Terminal Strip Bus System

Available at your local distributor. Used on the following Opto 22 models:

|                                        | PB4<br>PB4AH<br>PB4H<br>PB4R | PB8<br>PB8AH<br>PB8H | PB16A<br>PB16AH<br>PB16C<br>PB16H<br>PB16HC<br>PB16T | PB24<br>PAMUXI |
|----------------------------------------|------------------------------|----------------------|------------------------------------------------------|----------------|
| STRAP2 (433)                           |                              |                      |                                                      |                |
| STRAP8 (430)<br>GENERAL PURPOSE JUMPER | FOR JUMPERING BETWEE         |                      | S STRAP                                              |                |
|                                        |                              |                      |                                                      |                |
|                                        |                              |                      | <u>s</u> se                                          |                |